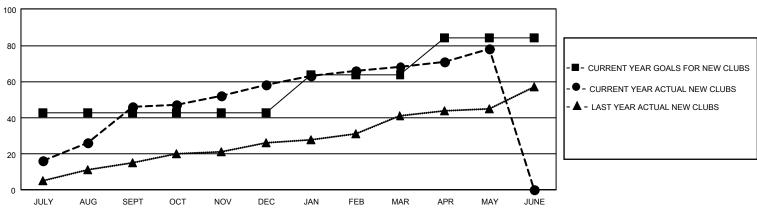

## GAT MONTHLY MEMBERSHIP PROGRESS REPORT

GMT Constitutional Area 6 - I, Group F

REPORT DOES NOT INCLUDE CLUBS IN UNDISTRICTED AREAS.

| Clubs                 |               |           |               | Members               |                         |                         |                                                    |
|-----------------------|---------------|-----------|---------------|-----------------------|-------------------------|-------------------------|----------------------------------------------------|
| RESULTS FOR 2023-2024 |               |           |               | RESULTS FOR 2023-2024 |                         |                         |                                                    |
| QUARTER               | NEW CLUB GOAL | NEW CLUBS | DROPPED CLUBS | QUARTER               | MBER GROWTH NET<br>GOAL | MEMBER GROWTH<br>ACTUAL | DROPPED MEMBERS<br>ACTUAL (including<br>transfers) |
| JULY/AUG/SEPT         | - 129         | 46        | 9             | JULY/AUG/SEPT         | 790                     | 2,914                   | 1,565                                              |
| OCT/NOV/DEC           | 0             | 12        | 32            | OCT/NOV/DEC           | 515                     | 1,227                   | 2,484                                              |
| JAN/FEB/MAR           | 63            | 10        | 12            | JAN/FEB/MAR           | 442                     | 1,083                   | 643                                                |
| APR/MAY/JUNE          | 60            | 10        | 4             | APR/MAY/JUNE          | 545                     | 790                     | 1,304                                              |