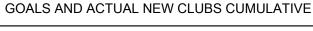

## GAT MONTHLY MEMBERSHIP PROGRESS REPORT

GMT Constitutional Area 6 - I, Group F

REPORT DOES NOT INCLUDE CLUBS IN UNDISTRICTED AREAS.

| Clubs                 |               |           |               | Members               |                         |                         |                                                    |
|-----------------------|---------------|-----------|---------------|-----------------------|-------------------------|-------------------------|----------------------------------------------------|
| RESULTS FOR 2023-2024 |               |           |               | RESULTS FOR 2023-2024 |                         |                         |                                                    |
| QUARTER               | NEW CLUB GOAL | NEW CLUBS | DROPPED CLUBS | QUARTER               | MBER GROWTH NET<br>GOAL | MEMBER GROWTH<br>ACTUAL | DROPPED MEMBERS<br>ACTUAL (including<br>transfers) |
| JULY/AUG/SEPT         | - 129         | 46        | 9             | JULY/AUG/SEPT         | 790                     | 2,914                   | 1,565                                              |
| OCT/NOV/DEC           | 0             | 12        | 32            | OCT/NOV/DEC           | 515                     | 1,227                   | 2,484                                              |
| JAN/FEB/MAR           | 63            | 10        | 12            | JAN/FEB/MAR           | 442                     | 1,083                   | 643                                                |
| APR/MAY/JUNE          | 60            | 10        | 4             | APR/MAY/JUNE          | 545                     | 790                     | 1,304                                              |